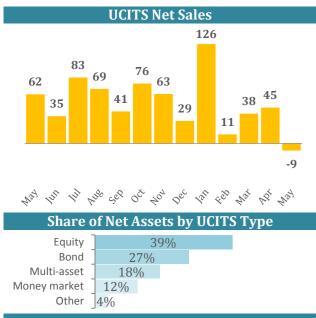

| Net Sales in 2018   |      |       |       |  |
|---------------------|------|-------|-------|--|
| UCITS               | May  | April | YTD   |  |
| Equity              | -3.4 | 16.0  | 99.7  |  |
| Bond                | -8.5 | 9.6   | 27.9  |  |
| Multi-asset         | 9.1  | 9.8   | 75.9  |  |
| Money Market        | -6.2 | 9.2   | 0.8   |  |
| Other               | 0.0  | 0.9   | 6.9   |  |
| Total               | -9.0 | 45.5  | 211.2 |  |
| AIFs <sup>(2)</sup> | May  | April | YTD   |  |
| Equity              | -4.4 | -1.0  | -8.8  |  |
| Bond                | -0.4 | 1.3   | -3.3  |  |
| Multi-asset         | 4.5  | -10.3 | 6.7   |  |
| Money Market        | 0.4  | -0.4  | -1.7  |  |
| Real Estate         | 1.1  | 5.8   | 16.1  |  |
| Other               | 6.6  | 1.9   | 35.3  |  |
| Total               | 7.8  | -2.7  | 44.3  |  |
| Grand Total         | -1.2 | 42.8  | 255.4 |  |

| Net Assets |        |                  |          |  |
|------------|--------|------------------|----------|--|
| Category   | May    | $% \Delta^{(3)}$ | End 2017 |  |
| UCITS      | 9,987  | 1.1%             | 9,731    |  |
| AIFs       | 6,017  | 1.2%             | 5,893    |  |
| Total      | 16,004 | 1.2%             | 15,624   |  |