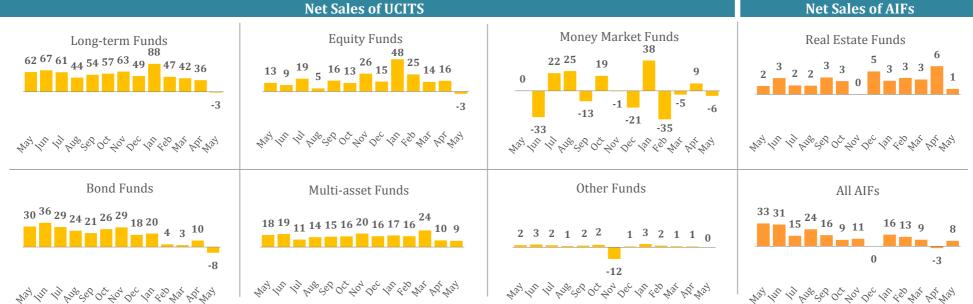

| Net Sales in 2018   |      |       |       |  |
|---------------------|------|-------|-------|--|
| UCITS               | May  | April | YTD   |  |
| Equity              | -3.4 | 16.0  | 99.7  |  |
| Bond                | -8.5 | 9.6   | 27.9  |  |
| Multi-asset         | 9.1  | 9.8   | 75.9  |  |
| Money Market        | -6.2 | 9.2   | 0.8   |  |
| Other               | 0.0  | 0.9   | 6.9   |  |
| Total               | -9.0 | 45.5  | 211.2 |  |
| AIFs <sup>(2)</sup> | May  | April | YTD   |  |
| Equity              | -4.4 | -1.0  | -8.8  |  |
| Bond                | -0.4 | 1.3   | -3.3  |  |
| Multi-asset         | 4.5  | -10.3 | 6.7   |  |
| Money Market        | 0.4  | -0.4  | -1.7  |  |
| Real Estate         | 1.1  | 5.8   | 16.1  |  |
| Other               | 6.6  | 1.9   | 35.3  |  |
| Total               | 7.8  | -2.7  | 44.3  |  |
| Grand Total         | -1.2 | 42.8  | 255.4 |  |