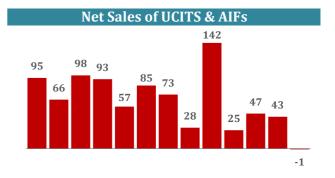

| Net Sales in 2018   |      |       |       |  |
|---------------------|------|-------|-------|--|
| UCITS               | May  | April | YTD   |  |
| Equity              | -3.4 | 16.0  | 99.7  |  |
| Bond                | -8.5 | 9.6   | 27.9  |  |
| Multi-asset         | 9.1  | 9.8   | 75.9  |  |
| Money Market        | -6.2 | 9.2   | 0.8   |  |
| Other               | 0.0  | 0.9   | 6.9   |  |
| Total               | -9.0 | 45.5  | 211.2 |  |
| AIFs <sup>(2)</sup> | May  | April | YTD   |  |
| Equity              | -4.4 | -1.0  | -8.8  |  |
| Bond                | -0.4 | 1.3   | -3.3  |  |
| Multi-asset         | 4.5  | -10.3 | 6.7   |  |
| Money Market        | 0.4  | -0.4  | -1.7  |  |
| Real Estate         | 1.1  | 5.8   | 16.1  |  |
| Other               | 6.6  | 1.9   | 35.3  |  |
| Total               | 7.8  | -2.7  | 44.3  |  |
| Grand Total         | -1.2 | 42.8  | 255.4 |  |